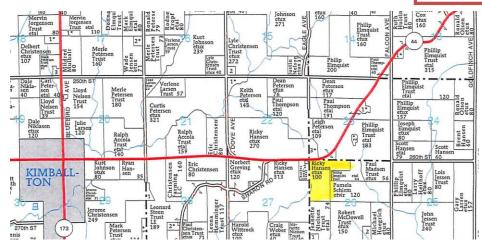

## FARM FOR SALE

Ricky & Paulette Hansen 100± Acres Section 26 Sharon Twp For more information on this listing contact our office 712-563-4288

FSA INFO

FARM: #3088 TRACT: #3793+3794 Base Acreage 30±\* Direct Pymt Yield 133

FARMLAND: 95.44 CROPLAND: 90.00±

59.87 Acres in CRP and 30± Acres in Crop

CSR2: 66.2 Per Surety on 100 Total Acres 87.5 Per Surety on 30± Tillable Acres

PRICE: \$622,500

NET TAXES: \$2,468

TERMS: Cash

POSSESSION: 60 Days

LEGAL: NW1/4 NW1/4 & N1/2 NE1/4 NW1/4 & SW1/4 NW1/4  $\,26\text{-}79\text{-}36$ 

| CRP Contracts: |       |          |              |                         |
|----------------|-------|----------|--------------|-------------------------|
| TRACT <b>#</b> | ACRES | \$/ACRE  | ANNUAL PYMT. | TERM                    |
| 3793           | 20.21 | \$298.28 | \$6,028      | 12/01/2015 - 9/30/2026  |
| 3793           | 14.05 | \$285.59 | \$4,013      | 11/01/201 6 - 9/30/2027 |
| 3794           | 25.61 | \$275.30 | \$7,050      | 12/01/2015 - 9/30/2026  |
|                | 59.87 |          | \$17,091     |                         |